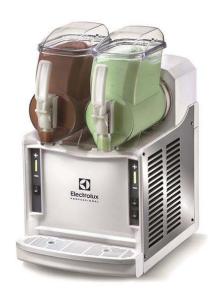

# Frozen Frozen Cream Dispenser, 2 bowls with UK plug

| ITEM #  |  |
|---------|--|
| MODEL # |  |
| NAME #  |  |
|         |  |
| SIS #   |  |
| AIA #   |  |

560050 (NINA2UK)

Frozen Cream Dispenser with 2x2 I bowls - UK plug

#### Item No.

Mini dispenser for cold creams and sherbets with 2 tank of 2lt of finished product each. Small dimension of the tank grants a more frequent renewal of the product inside of it for a higher freshness. Special fire-resistant plastic frame composed of ABS & Polycarbonate, steel side panels. Works with air cooling system. Delivered with UK plug.

# **Main Features**

- Mini dispenser for cold creams and sorbet.
- 1 tank of 2lt of finished product.
- Ideal for the operators who have little space available and small sales volumes, it is also perfect for off-season use, when frozen product demand is low.
- Small dimension of the tank grants a more frequent renewal of the product inside of it for a higher freshness.
- Adjustable temperature from 3°C up to -6°C.