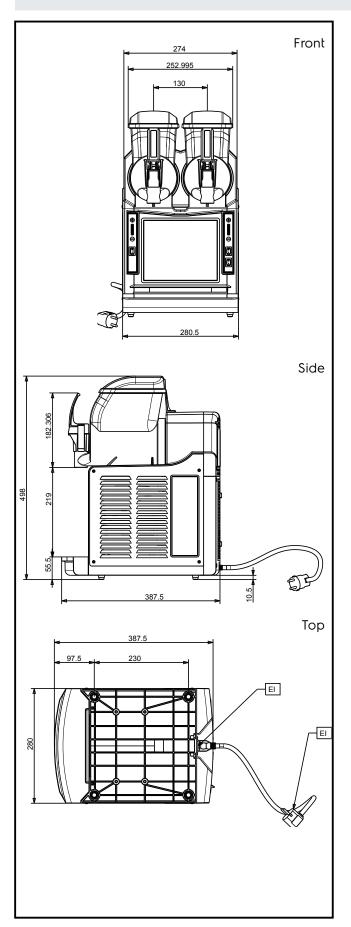

## **Key Information:**

External dimensions, Width: 281 mm
External dimensions, Depth: 391 mm
External dimensions, Height: 498 mm
Net weight: 26 kg